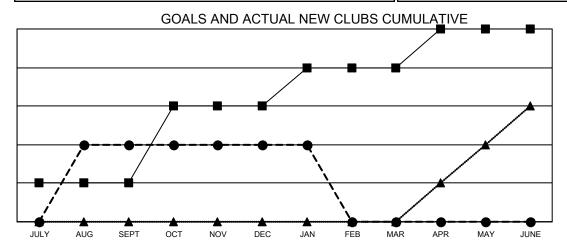

## Multiple District 34

Results as of: 1/31/2023 LOCATION: ALABAMA

| Clubs                        |               |           |               |  |  |
|------------------------------|---------------|-----------|---------------|--|--|
| RESULTS FOR 2022-2023        |               |           |               |  |  |
| QUARTER                      | NEW CLUB GOAL | NEW CLUBS | DROPPED CLUBS |  |  |
| JULY/AUG/SEPT<br>OCT/NOV/DEC | 1<br>2        | 2<br>0    | 1<br>1        |  |  |
| JAN/FEB/MAR                  | 1             | 0         | 0             |  |  |
| APR/MAY/JUNE                 | 1             | 0         | 0             |  |  |

- CURRENT YEAR GOALS FOR NEW CLUBS
- ● CURRENT YEAR ACTUAL NEW CLUBS
- ▲ LAST YEAR ACTUAL NEW CLUBS