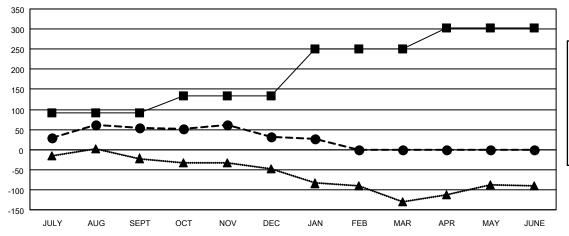

| Members     |                       |                   |                         |                                              |  |  |  |
|-------------|-----------------------|-------------------|-------------------------|----------------------------------------------|--|--|--|
|             | RESULTS FOR 2022-2023 |                   |                         |                                              |  |  |  |
| QUARTER     |                       | GROWTH NET<br>OAL | MEMBER GROWTH<br>ACTUAL | DROPPED MEMBERS ACTUAL (including transfers) |  |  |  |
| JULY/AUG/SE | EPT                   | 92                | 124                     | 67                                           |  |  |  |
| OCT/NOV/DE  | С                     | 42                | 78                      | 98                                           |  |  |  |
| JAN/FEB/MAR |                       | 117               | 25                      | 30                                           |  |  |  |
| APR/MAY/JUI | NE                    | 52                | 0                       | 0                                            |  |  |  |

## GOALS AND ACTUAL MEMBERS CUMULATIVE

| - | MEMBER | <b>GROWTH</b> | NET | GOAL |
|---|--------|---------------|-----|------|
|   |        |               |     |      |

- MEMBER GROWTH ACTUAL

- LAST YEAR MEMBERSHIP ACTUAL